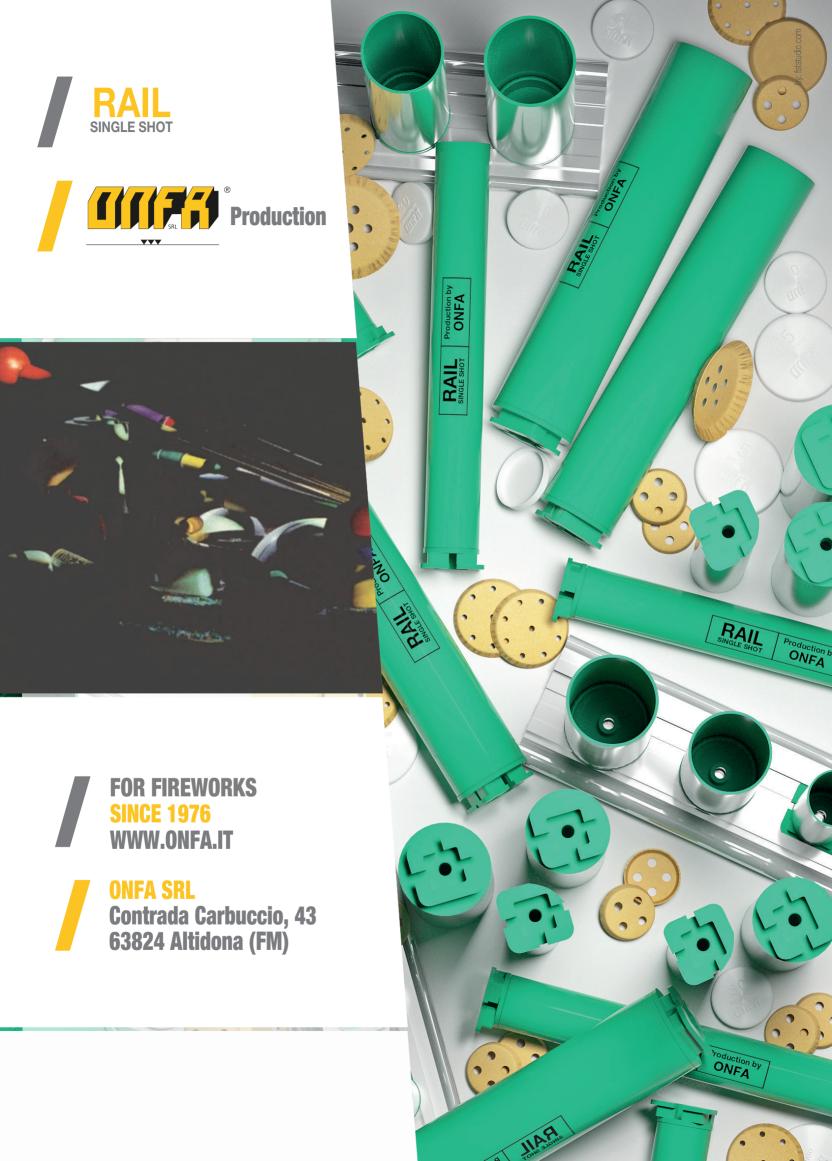

## RAIL SINGLE SHOT - ONFA Production

| CODE     | DESCRIPTION         |
|----------|---------------------|
| RSSH0T30 | RAIL SINGLE SHOT 30 |
| RSSH0T45 | RAIL SINGLE SHOT 45 |
| RSSH0T50 | RAIL SINGLE SHOT 50 |