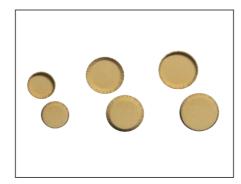

| CODE       | DESCRIPTION                  |
|------------|------------------------------|
| DISCARB030 | CLOSED BORDER CARDBOARD DISC |
| DISCARBO45 | CLOSED BORDER CARDBOARD DISC |
| DISCARB050 | CLOSED BORDER CARDBOARD DISC |

| CODE         | DESCRIPTION                    |
|--------------|--------------------------------|
| DISCARBOF030 | PERFORED BORDER CARDBOARD DISC |
| DISCARBOF045 | PERFORED BORDER CARDBOARD DISC |
| DISCARBOF050 | PERFORED BORDER CARDBOARD DISC |