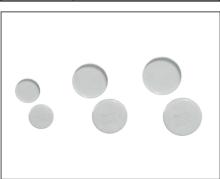

| CODE       | DESCRIPTION                  |
|------------|------------------------------|
| DISCARB030 | CLOSED BORDER CARDBOARD DISC |
| DISCARBO45 | CLOSED BORDER CARDBOARD DISC |
| DISCARB050 | CLOSED BORDER CARDBOARD DISC |

| CODE         | DESCRIPTION                    |
|--------------|--------------------------------|
| DISCARBOF030 | PERFORED BORDER CARDBOARD DISC |
| DISCARBOF045 | PERFORED BORDER CARDBOARD DISC |
| DISCARBOF050 | PERFORED BORDER CARDBOARD DISC |