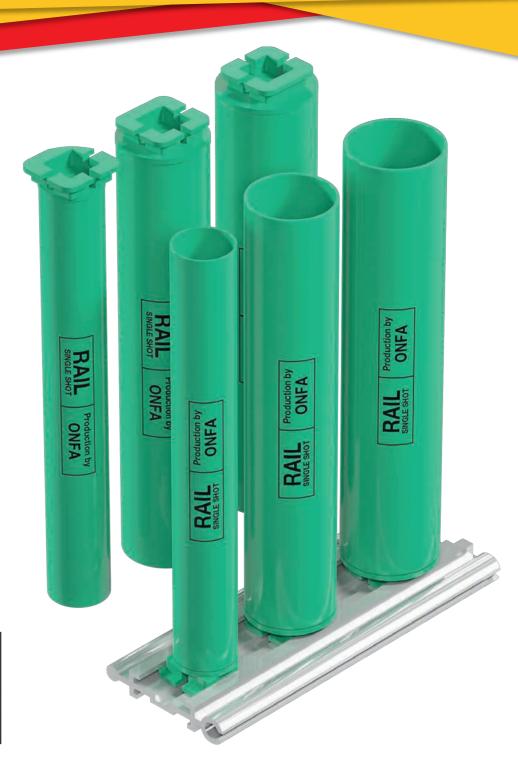

## RAIL SINGLE SHOT - ONFA Production

| CODE     | DESCRIPTION         |
|----------|---------------------|
| RSSH0T30 | RAIL SINGLE SHOT 30 |
| RSSH0T45 | RAIL SINGLE SHOT 45 |
| RSSH0T50 | RAIL SINGLE SHOT 50 |

| CODE    | DESCRIPTION                  |
|---------|------------------------------|
| TAPS30L | SUPERIOR PLUG SINGLE SHOT 30 |
| TAPS45L | SUPERIOR PLUG SINGLE SHOT 45 |
| TAPS50L | SUPERIOR PLUG SINGLE SHOT 50 |